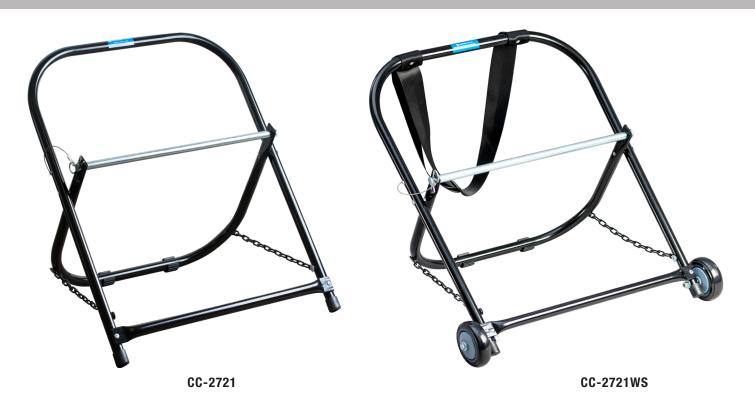

## Steel Cable Caddies with Wheels & w/o Wheels | Data Sheet

The Jonard Tools CC-2721 and CC-2721WS Cable Caddies are is made of 7/8" (22 mm) diameter tubular steel and features the following:

- Sturdy steel construction with dual leg chains for increased stability and longer life
- Easy setup by just placing cable caddy on the floor, removing the cotter pin, and loading the reel
- Slip-resistant rubber feet to prevent the caddy from slipping while also protecting floors from damage
- Portable and compact design to make it easy to store and move around job sites
- Able to hold cable reels weighing up to 100 lb (45.4 kg) and measuring up to 20" (50.8 cm) wide and 17" (43.2 cm) in diameter
- CC-2721WS includes: wheels and a strap to make this caddy portable and easy to move around job sites

| SPECIFICATIONS         | CC-2721          | CC-2721WS                  |
|------------------------|------------------|----------------------------|
| STYLE                  | Standard         | With Wheels and Pull Strap |
| OVERALL WIDTH          | 21" (53.3 cm)    | 21" (53.3 cm)              |
| OVERALL HEIGHT         | 27" (68.6 cm)    | 28" (71.1 cm)              |
| SPOOL ROD DIAMETER     | 5/8" (15.88 mm)  | 5/8" (15.88 mm)            |
| MAXIMUM SPOOL WIDTH    | 20" (50.8 cm)    | 20" (50.8 cm)              |
| MAXIMUM SPOOL DIAMETER | 17" (43.2 cm)    | 17" (43.2 cm)              |
| MAXIMUM SPOOL WEIGHT   | 100 lb (45.4 kg) | 100 lb (45.4 kg)           |
| WEIGHT                 | 8 lb (3.6 kg)    | 9.3 lb (4.2 kg)            |
| UPC NO.                | 811490016941     | 811490018549               |